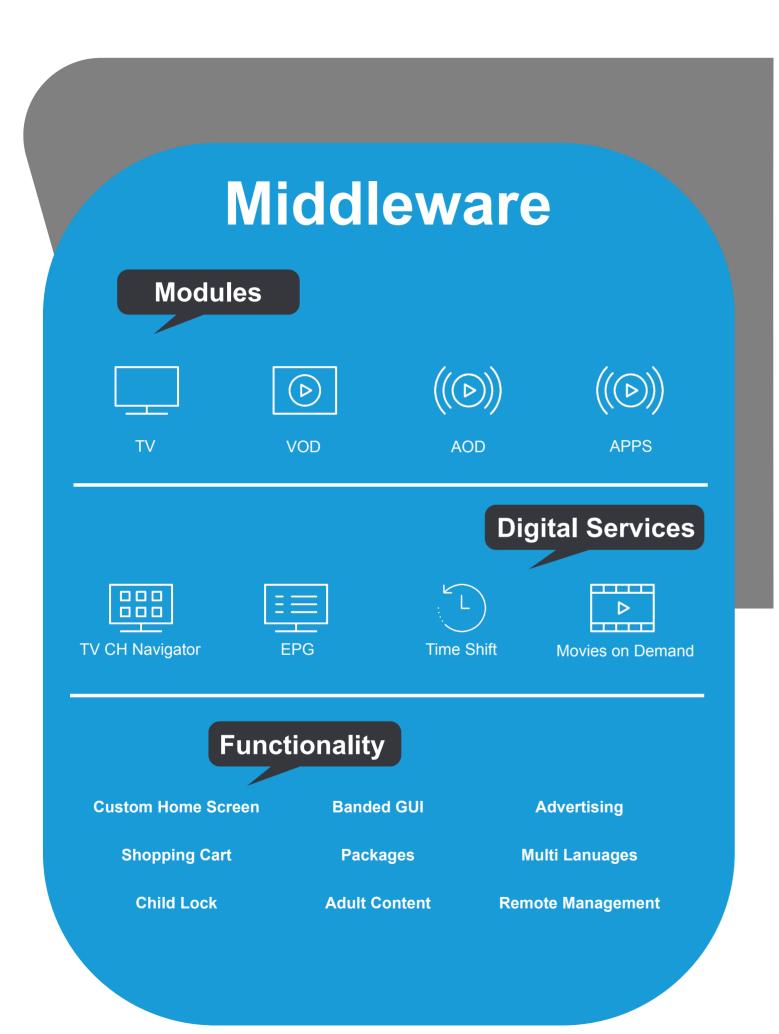

# iDX2000 Digital Middleware

www.scion-iptv.co.uk

## **Digital Services**

77

Intelligent technology to create, launch and run your digital solutions effortlessly

Entertain

**Engage** 

IPTV is an excellent way to entertain guests and enhance their overall hotel experience. By offering a wide range of entertainment options, personalized experiences, and interactive services, you can ensure that your guests have a memorable and enjoyable stay.