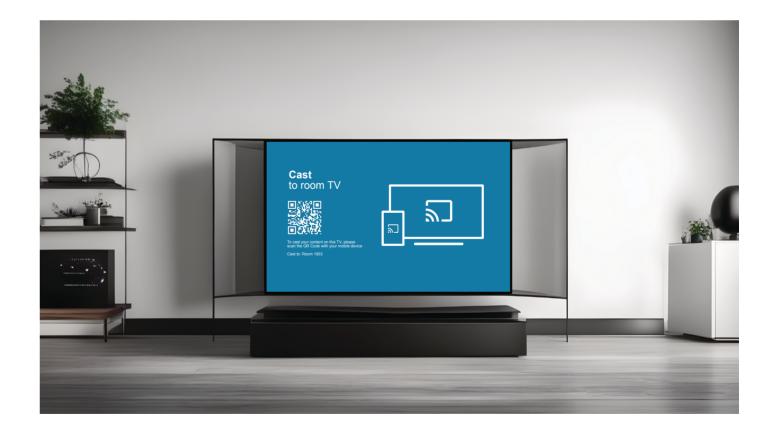

## **Television**

Stream television services from the internet or simply select channels from terrestrial and sataliite broadcasts.

## Digital Signage

Digital Signage captures and holds the attention of viewers through interactive and captivating content displayed on digital screens.

## **In**formation

Create in-house content to engage with employees or guests. Display opening times for dining or health facilities.

Page Page 5