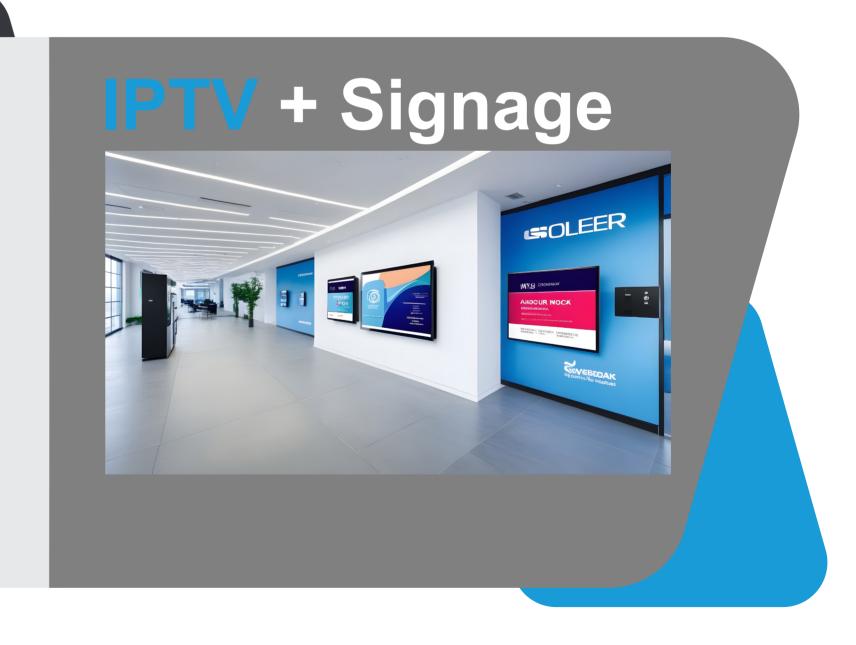

## **Digital Signage**

Digital signage comined with IPTV is revolutionising the retail and hospitality industry, and SCION-IPTV is at the forefront of this transformation. By combining the power of IPTV with digital signage technology, retailers and hoteliers can effectively engage with their customers and guests.

## Digital Signage

Digital Signage captures and holds the attention of viewers through interactive and captivating content displayed on digital screens.